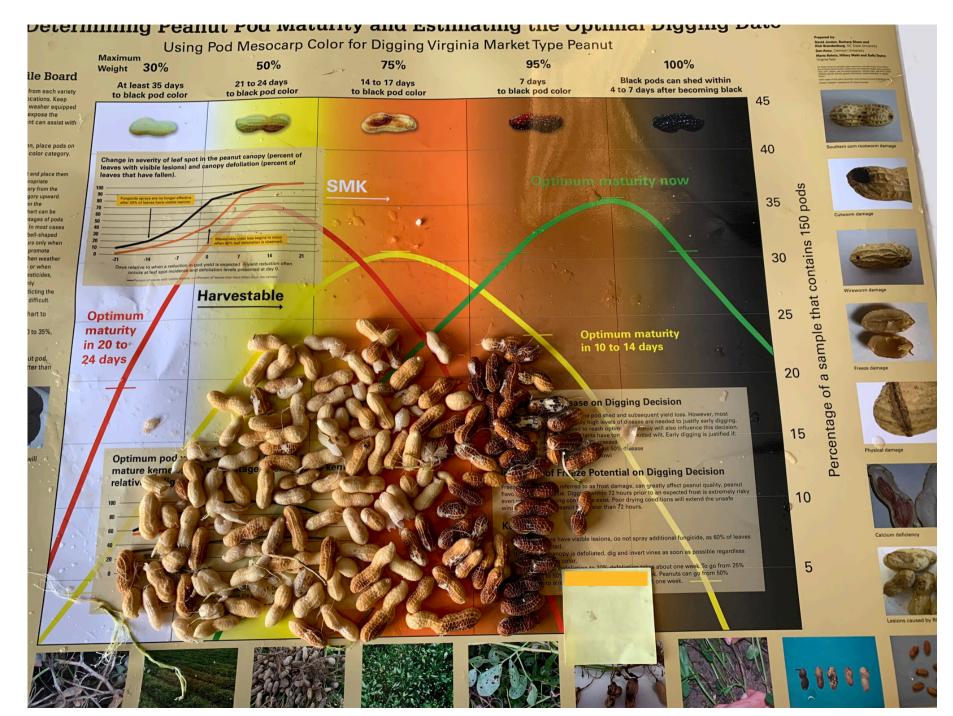

### Hertford County Peanut Variety Trial - Across from Sandy Land Peanut

Location: Harrellsville – Planted April 29 – Irrigated Variety in image below: Emery