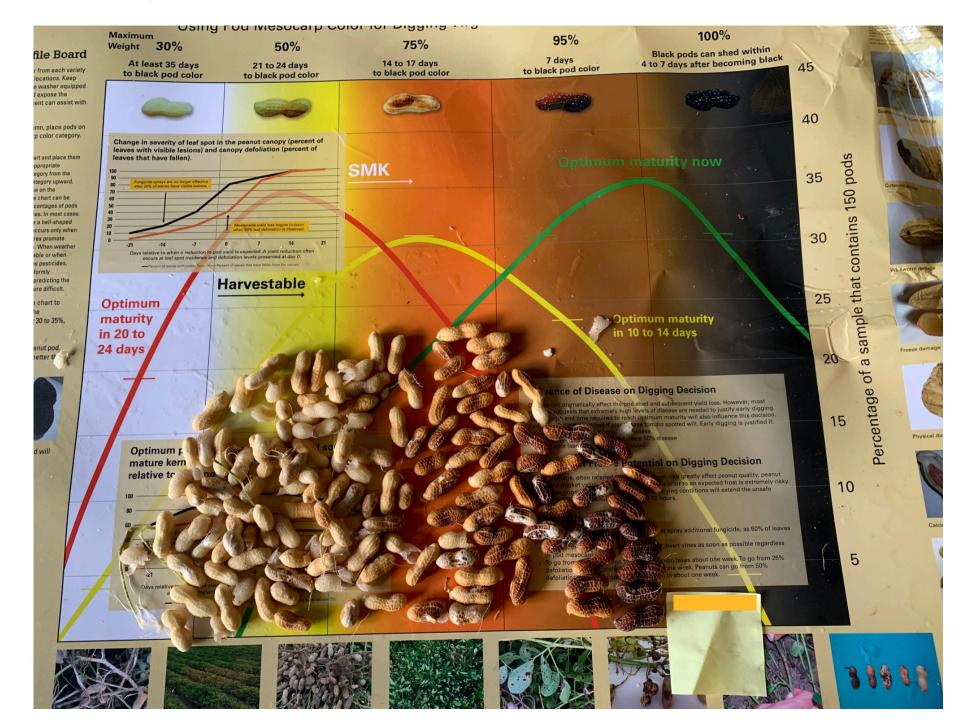

#### Hertford County Peanut Variety Trial - Across from Sandy Land Peanut

Location: Harrellsville - Planted April 29 - Irrigated

Variety in image below: Bailey II