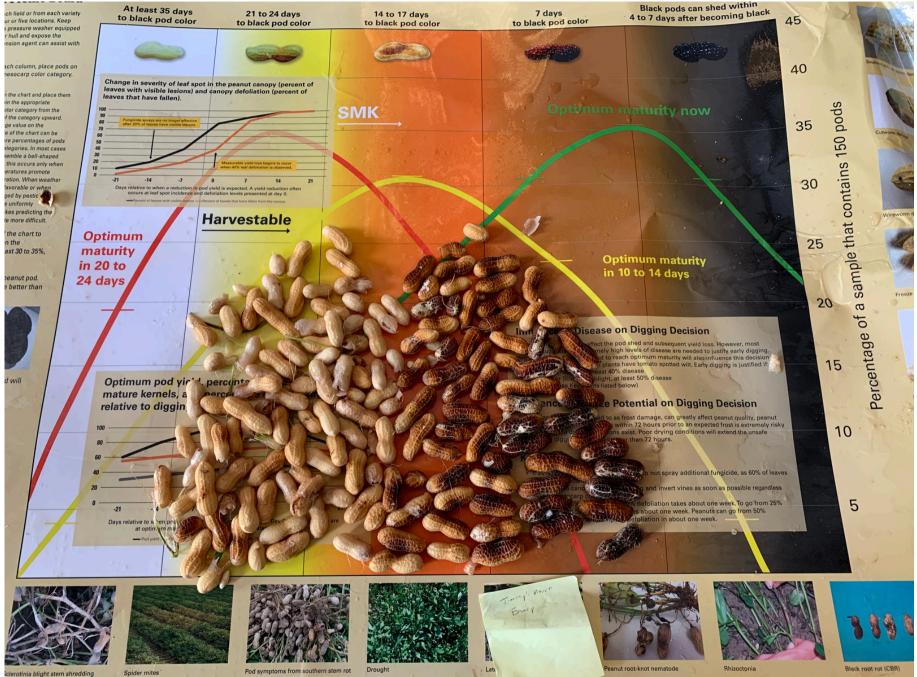

#### Hertford County Peanut Variety Trial - Across from Sandy Land Peanut

Location: Harrellsville - Planted April 29 - Irrigated

Variety in image below: Bailey II

# Location: Powellsville - Planted April 20 - Dryland

Variety in image below: Bailey II

# **Location:** Powellsville – Planted April 18 – Dryland Variety in image below: Bailey II