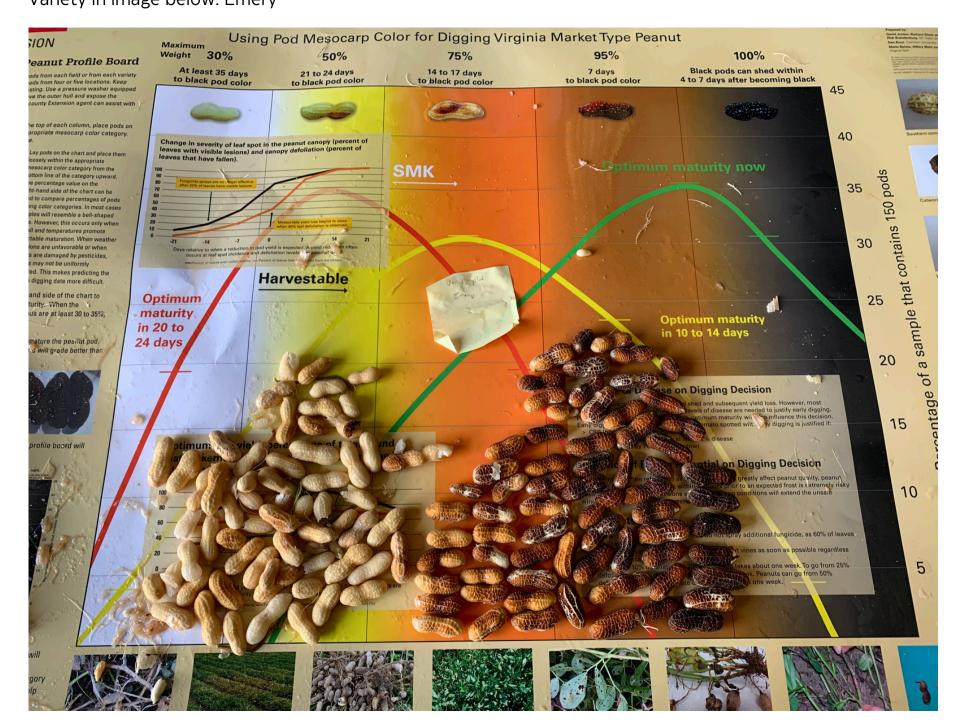

### Hertford County Peanut Variety Trial - Across from Sandy Land Peanut

Location: Harrellsville – Planted April 29 – Irrigated Variety in image below: Emery