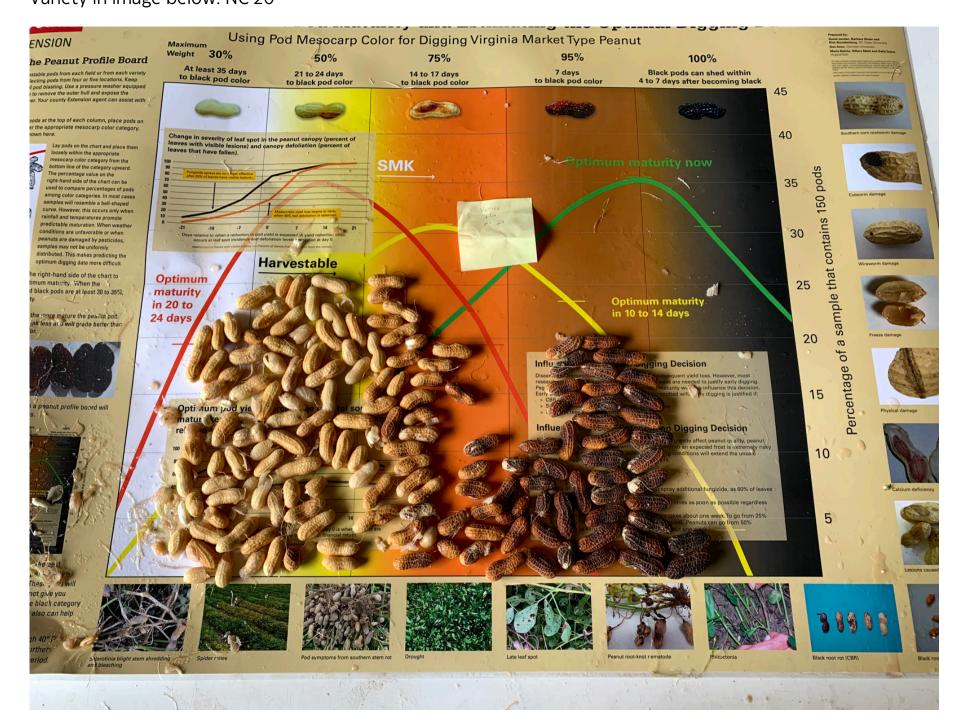

### Hertford County Peanut Variety Trial - Across from Sandy Land Peanut

Location: Harrellsville – Planted April 29 – Irrigated Variety in image below: NC 20