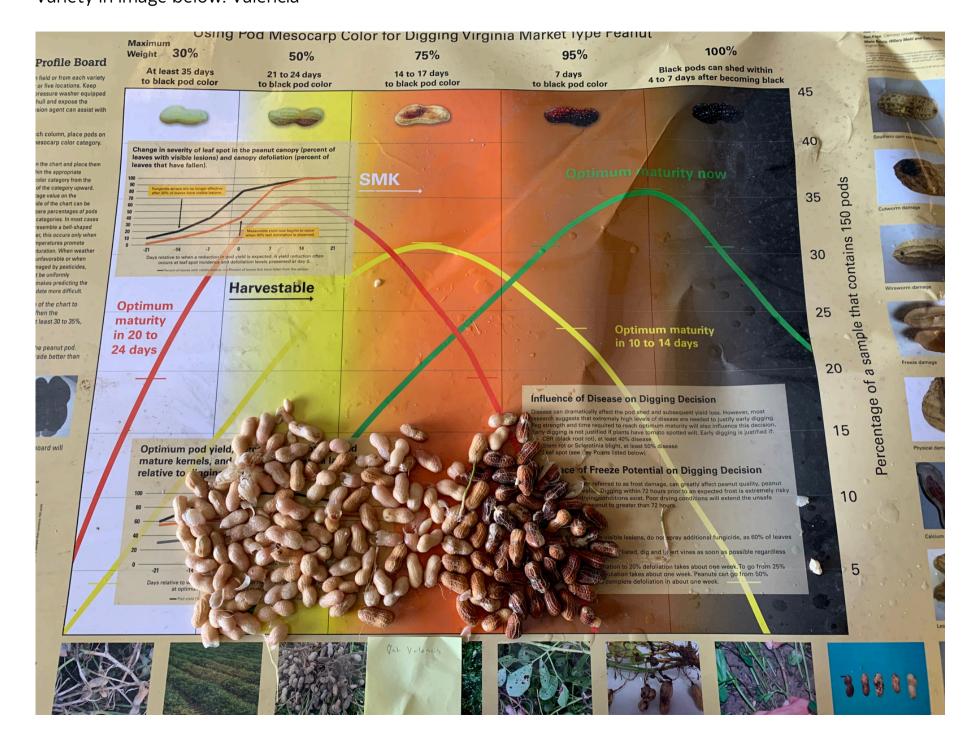

# **Location:** Powellsville – Planted May 13 – Dryland Variety in image below: Valencia