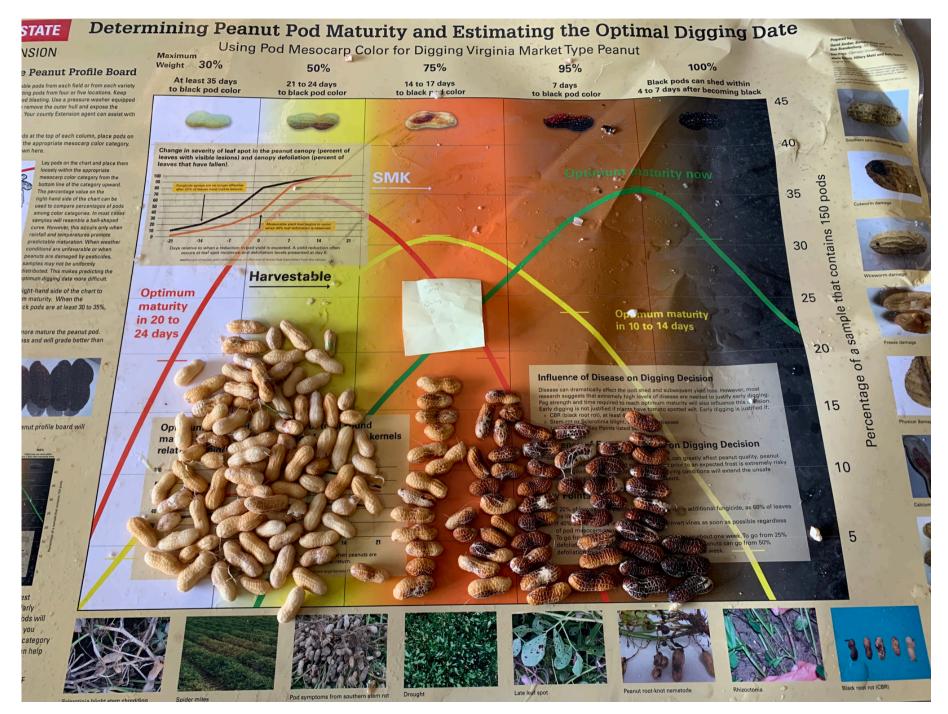

## Location: Harrellsville - Planted April 28 - Irrigated Variety in image below: Emery

nd bleaching